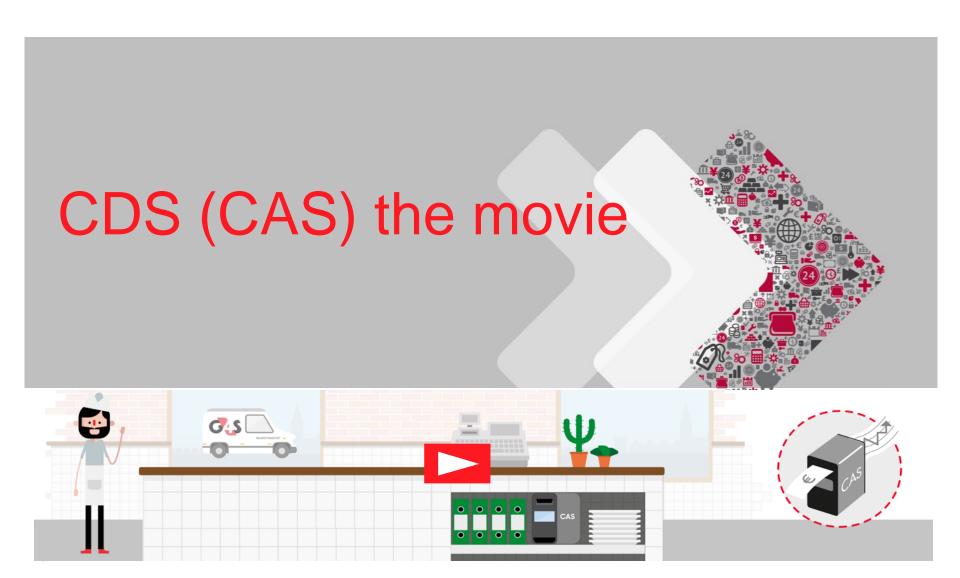

## **Agenda**

- Cash Deposit Solution
  - Market
  - Challenges
  - What is the Cash Deposit Solution?
  - Benefits
  - Example Movie

## What is the Cash Deposit Solution?

- CDS is a G4S Solution;
  - Smart safe in shop
  - From counter into CDS
  - Authentification of notes
  - Counting notes
  - Daily creditting
  - G4S manages Transport
  - Cash Handling by G4S
  - Maintenance & Updates by G4S