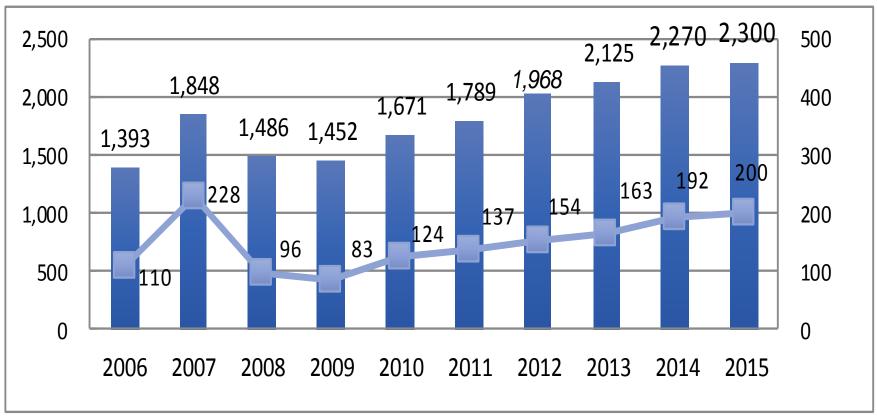

## Glory financial performance

#### Revenue and Profit Trend

#### Key points of Glory Management

- 1. Stable Management
  - > Gradually increase sales, always profitable for the past 60 years.
- 2. Managing Risk
  - > You can see increasing sales and profit after 2008, financial crisis.
  - > Few companies can maintain growth after financial crisis.