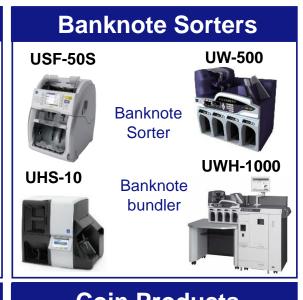

#### **Financial**

Development Div.2

**Branch Station System WAVE** 

Cash management system of branch

Multi-functional Note exchanger

Note & coin recycler for teller **RB-500** 

Coin recycler for ATM **RCN-55** 