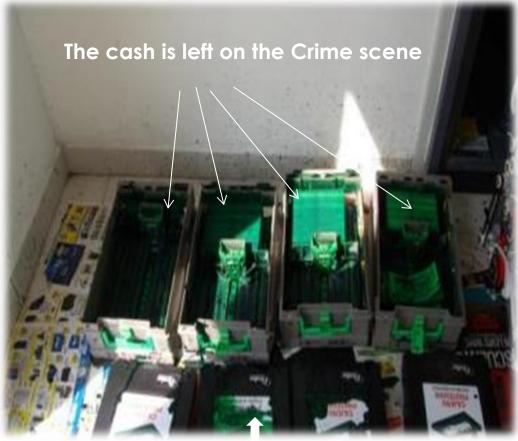

Container



A system designed for high frequency cross pavement operations

Capacity up to 6'000 bank notes



Designed for multi collection with no access to previous deposits

Capacity up to 8.000 notes.





### **IT WORKS**

#### In case of attack











# ATM Solutions product overview

#### **ICSD**

#### Accessories

#### AIMS

#### CCB









In-Cassette Staining
Device - all in lid

No reduction in note capacity,

Available for NCR / Wincor Nixdorf / Diebold / Talaris / Fujitsu / Hyosung / Oki Siren

Stroboscopic light

Smoke

Seismic

**Gas Inhibition** 

. . .

Monitoring

**Upper Box protection** 

Safe opening authorization

....

Transport Bag for 2 to 4 cassettes

Light and robust

Cross-Pavement or E2E applications





### **IT WORKS**

#### Result of an attack







# Retail Solutions Product overview

#### ICSD/IMSD

#### Cash Deposit Machines





In-Cassette or In Machine Staining Device

No reduction in note capacity,

Available for MEI
CashFlow cassettes
and JCM cassettes

Cash Deposit Machine

**Automatic Banknote Validation** 

Automated Banknote counting and balancing

Ink protected



# Retail Solutions IPDS



#### Designed for small retail:

- Various sizes available
- Notes packed in Sealbags
- Ink protection against various attacks
- Foam protection in case
   of jewelries / coins



# EXAMPLES OF LIVE APPLICATIONS





### **C.I.T Solutions**







Europe





### спасибо

#### **OBERTHUR CASH PROTECTION**

3 BIS, RUE DU DOCTEUR QUIGNARD 21079 DIJON, FRANCE

TEL.: +33 3.80.60.43.00

FAX: +33 3.80.70.08.92

7, AVENUE DE MESSINE 75 00