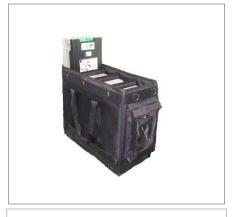

. . .

Monitoring

**Upper Box protection** 

Safe opening authorization

....

Transport Bag for 2 to 4 cassettes

Light and robust

Cross-Pavement or E2E applications