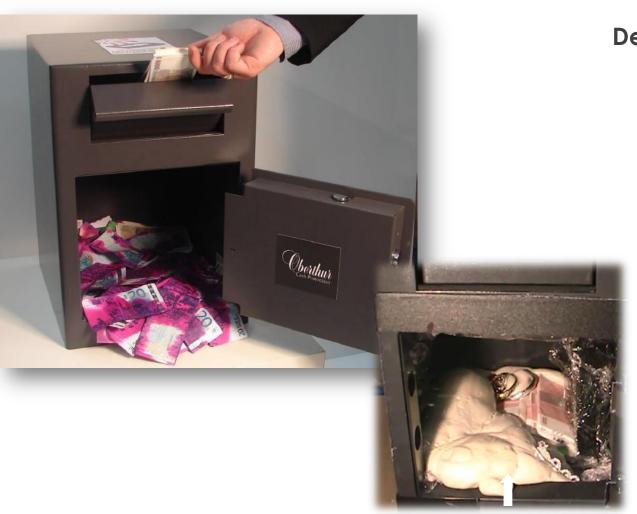

-Cassette Staining
Device - all in lid

No reduction in note capacity,

Available for NCR / Wincor Nixdorf / Diebold / Talaris / Fujitsu / Hyosung / Oki Siren

Stroboscopic light

Smoke

Seismic

**Gas Inhibition** 

. . .

Monitoring

**Upper Box protection** 

Safe opening authorization

....

Transport Bag for 2 to 4 cassettes

Light and robust

Cross-Pavement or E2E applications





### **IT WORKS**

#### Result of an attack







# Retail Solutions Product overview

#### ICSD/IMSD

#### Cash Deposit Machines





In-Cassette or In Machine Staining Device

No reduction in note capacity,

Available for MEI
CashFlow cassettes
and JCM cassettes

Cash Deposit Machine

**Automatic Banknote Validation** 

Automated Banknote counting and balancing

Ink protected



# Retail Solutions IPDS



#### Designed for small retail:

- Various sizes available
- Notes packed in Sealbags
- Ink protection against various attacks
- Foam protection in case
   of jewelries / coins



# EXAMPLES OF LIVE APPLICATIONS





### **C.I.T Solutions**







Europe





### спасибо

#### **OBERTHUR CASH PROTECTION**

3 BIS, RUE DU DOCTEUR QUIGNARD 21079 DIJON, FRANCE

TEL.: +33 3.80.60.43.00

FAX: +33 3.80.70.08.92

7, AVENUE DE MESSINE 75 008 PARIS, FRANCE

TEL.: +33 1.42 99 77 00

PROSPECT BUSINESS CENTRE DUNDEE TECHNOLOGY PARK SCOTLAND DD2 1TY

TEL.: +44 13.82.56.11.55



info@oberthurcp.com www. oberthurcp.com