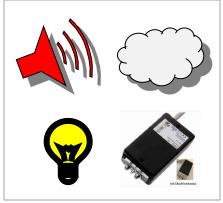

#### CCB

In-Cassette Staining
Device - all in lid

No reduction in note capacity,

Available for NCR / Wincor Nixdorf / Diebold / Talaris / Fujitsu / Hyosung / Oki Siren

Stroboscopic light

Smoke

Seismic

**Gas Inhibition** 

. . .

Monitoring

**Upper Box protection** 

Safe opening authorization

....

Transport Bag for 2 to 4 cassettes

Light and robust

Cross-Pavement or E2E applications