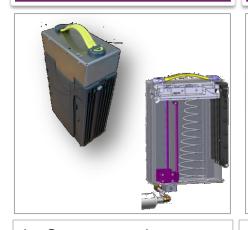

#### **ICSD**

#### CCB

In-Cassette Staining
Device - all in lid

No reduction in note capacity,

Available for NCR / Wincor Nixdorf / Diebold / Talaris / Fujitsu / Hyosung / Oki Siren

Stroboscopic light

Smoke

Seismic

**Gas Inhibition** 