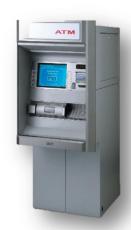

# ATM Solutions product overview

#### **ICSD**

#### AIMS

#### CCB

In-Cassette Staining
Device - all in lid

No reduction in note capacity,

Available for NCR / Wincor Nixdorf / Diebold / Talaris / Fujitsu / Hyosung / Oki Siren

Stroboscopic light

Smoke

Seismic

**Gas Inhibition** 