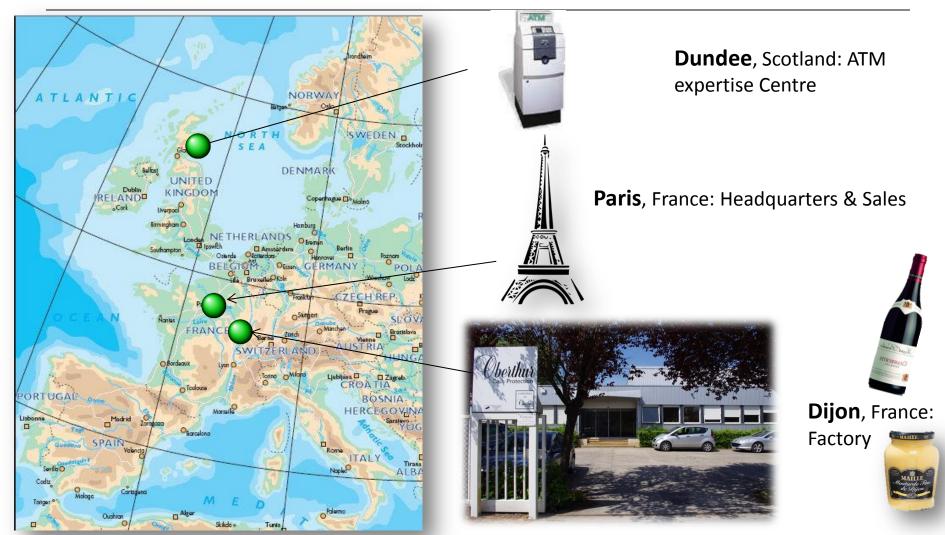

# Oberthur Cash Protection sites

#### **OBERTHUR CASH PROTECTION**

3 BIS, RUE DU DOCTEUR QUIGNARD 21079 DIJON, FRANCE

TEL.: +33 3.80.60.43.00

FAX: +33 3.80.70.08.92

7, AVENUE DE MESSINE 75 008 PARIS, FRANCE

TEL.: +33 1.42 99 77 00

PROSPECT BUSINESS CENTRE DUNDEE TECHNOLOGY PARK SCOTLAND DD2 1TY

TEL.: +44 13.82.56.11.55

info@oberthurcp.com www. oberthurcp.com