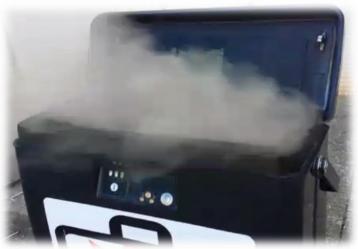

### **IT WORKS**

#### Result of an attack

#### CCB

In-Cassette Staining
Device - all in lid

No reduction in note capacity,

Available for NCR / Wincor Nixdorf / Diebold / Talaris / Fujitsu / Hyosung / Oki Siren

Stroboscopic light

Smoke

Seismic

**Gas Inhibition** 