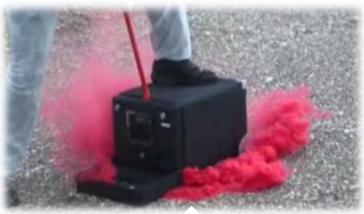

### **IT WORKS**

#### In case of attack

#### CCB

In-Cassette Staining
Device - all in lid

No reduction in note capacity,

Available for NCR / Wincor Nixdorf / Diebold / Talaris / Fujitsu / Hyosung / Oki Siren

Stroboscopic light

Smoke

Seismic

**Gas Inhibition** 